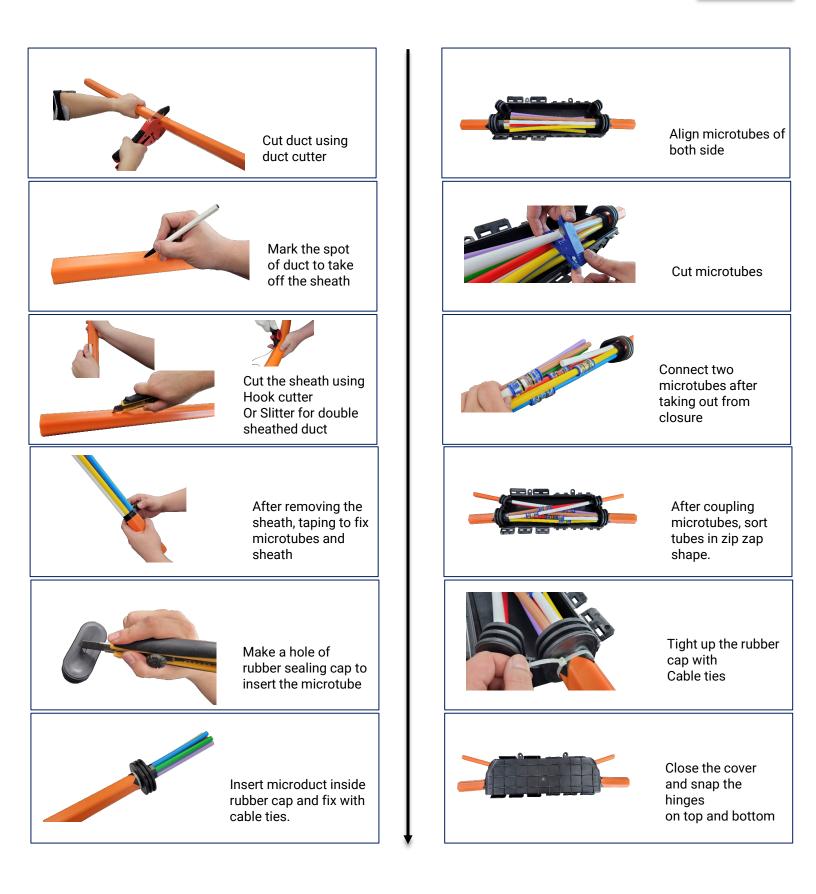

# **Microduct Accessories , Branch Unit**

## **Microduct Accessories OVERVIEW**



### Straight connector

General purpose between same size tubes



#### End cap

Tube termination for future use, Blocks contamination by dust or mud



### Reducer

Connection between different diameter tubes



### Gas block connector

Blocks gas or water ingress along tube inside, Grips inside cable not to move



KNET Co.,LTD www.e-knet.com inquiry@e-knet.com

## Microduct Tool OVERVIEW



#### Duct cutter:

Duct Clean cut ( 63mm & 42mm Cutting range)



### **Duct cutter: Sheath Remover**

Slitter ( Double sheathed Duct), Hook Cutter





Improving the blowing performance



Knet Tool Kit Case



# **Stripping & Connecting**



2

## **Microduct Branch Unit Closure**





3





4