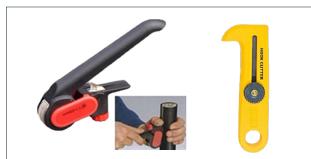

### **Duct cutter: Sheath Remover**

Slitter ( Double sheathed Duct), Hook Cutter

Improving the blowing performance

Knet Tool Kit Case