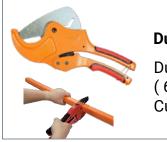

# **Microduct Accessories , Branch Unit**

## **Microduct Accessories OVERVIEW**



### Straight connector

General purpose between same size tubes



#### End cap

Tube termination for future use, Blocks contamination by dust or mud



### Reducer

Connection between different diameter tubes



### Gas block connector

Blocks gas or water ingress along tube inside, Grips inside cable not to move



KNET Co.,LTD www.e-knet.com inquiry@e-knet.com

## Microduct Tool OVERVIEW



#### Duct cutter:

Duct Clean cut ( 63mm & 42mm Cutting range)



### **Duct cutter: Sheath Remover**

Slitter ( Double sheathed Duct), Hook Cutter





Improving the blowing performance



Knet Tool Kit Case



# **Stripping & Connecting**



2

## **Microduct Branch Unit Closure**





3





4