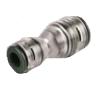

### Gas block connector

Blocks gas or water ingress along tube inside, Grips inside cable not to move

KNET Co.,LTD www.e-knet.com inquiry@e-knet.com