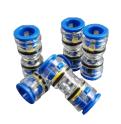

## **Microduct Accessories OVERVIEW**

### Straight connector

General purpose between same size tubes