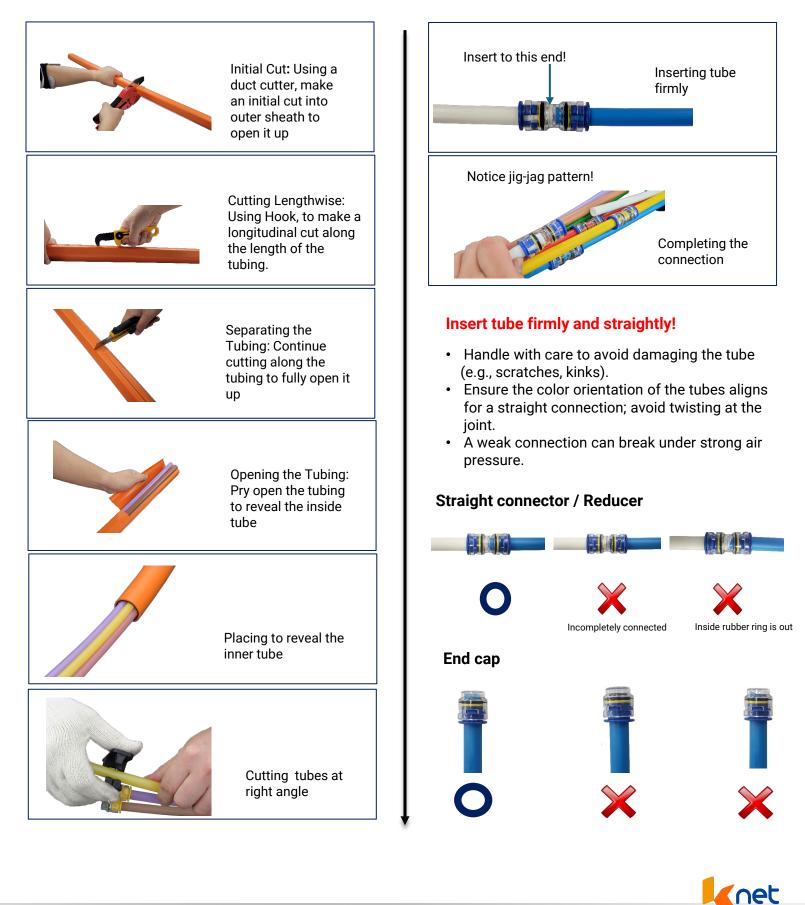

# **Microduct Accessories , Branch Unit**

## **Microduct Accessories OVERVIEW**



### Straight connector

General purpose between same size tubes



#### End cap

Tube termination for future use, Blocks contamination by dust or mud



### Reducer

Connection between different diameter tubes



### Gas block connector

Blocks gas or water ingress along tube inside, Grips inside cable not to move



KNET Co.,LTD www.e-knet.com inquiry@e-knet.com

## Microduct Tool OVERVIEW



#### Duct cutter:

Duct Clean cut ( 63mm & 42mm Cutting range)



### **Duct cutter: Sheath Remover**

Slitter ( Double sheathed Duct), Hook Cutter





Improving the blowing performance



Knet Tool Kit Case



# **Stripping & Connecting**



2

## **Microduct Branch Unit Closure**





3





4