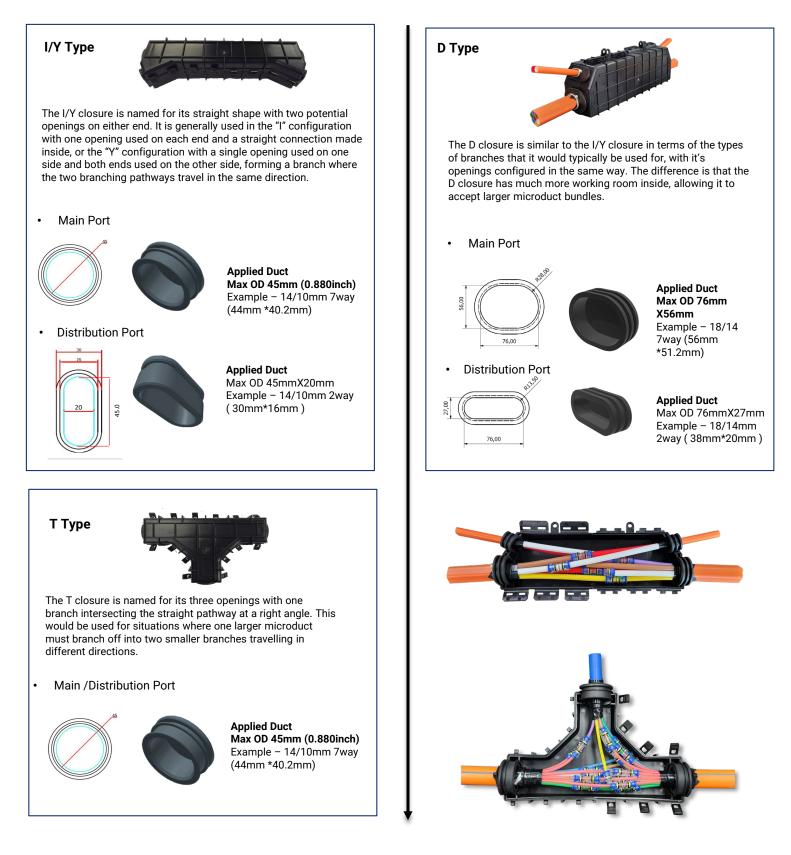

# **Microduct Accessories , Branch Unit**

## **Microduct Accessories OVERVIEW**



### Straight connector

General purpose between same size tubes



#### End cap

Tube termination for future use, Blocks contamination by dust or mud



### Reducer

Connection between different diameter tubes



### Gas block connector

Blocks gas or water ingress along tube inside, Grips inside cable not to move



KNET Co.,LTD www.e-knet.com inquiry@e-knet.com

## Microduct Tool OVERVIEW



#### Duct cutter:

Duct Clean cut ( 63mm & 42mm Cutting range)



### **Duct cutter: Sheath Remover**

Slitter ( Double sheathed Duct), Hook Cutter





Improving the blowing performance



Knet Tool Kit Case



# **Stripping & Connecting**



2

## **Microduct Branch Unit Closure**





3





4